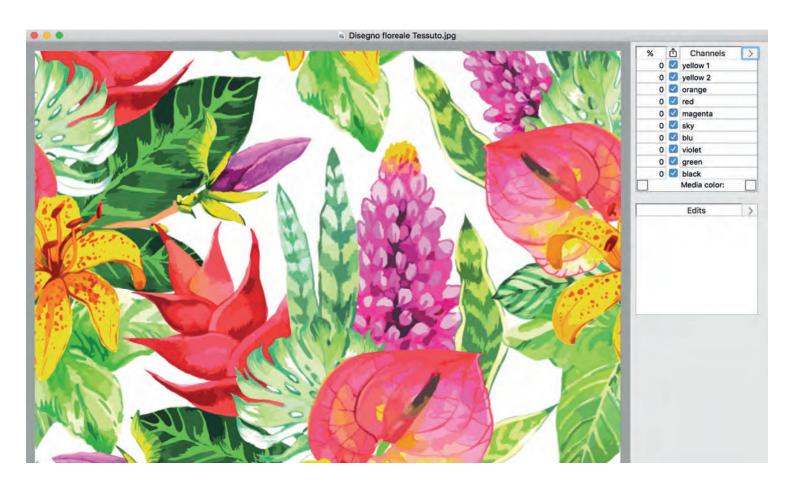

#### **MULTI-SCRIPT**

Thanks to the NEW multiscript function you can cancel or copy color channels from the different scripts of the software to create your own separation system and your own color script. With this function you can change the colors of the separation: e.g.: if a color is too dark or too light, you can change the color through the LAB values or you can enter the LAB values of a Pantone color.